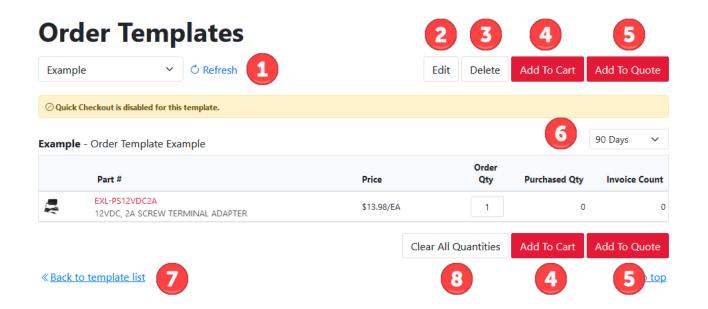

### **Order Template Detail Page**

This page is shown after you select a template.

- 1) Change your order template selection here
- 2) Edit the items, default order quantity, or item order using the Edit button
- 3) Delete this Order Template (note this cannot be undone!)
- 4) Add the items with order quantities greater than 1 to your cart using the quantity specified for each item.
- 5) Add the items with order quantities greater than 1 to a quote request using the quantity specified for each item. \*This feature may not be available for all sites.
- 6) Change the history time used for displaying the Purchased Qty and Invoice Count values for each item.
- 7) Return to the main Order Template page and view the order template list
- 8) Clear all Order Quantities for the entire order template.