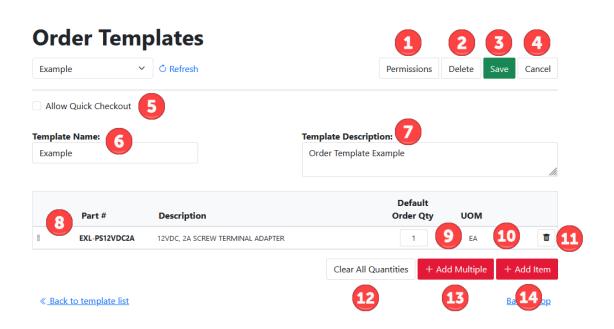

#### Add or Edit an Order Template

This page allows you to add or edit your order template details

- 1) Permissions allows you to manage the permissions other users have to this order template. You can allow other users to view or modify this template making it possible for others to use and/or manage the template with you.
- 2) Delete this template (note this cannot be undone!)
- 3) Save your changes to this template
- 4) Cancel your current action and return
- 5) Enable Quick Checkout When enabled, Quick Checkout allows you to preset where this Order Template will ship, how it will ship, and is available for orders that are available to be paid for on Account Terms. Enabling this option allows for a fast checkout by skipping the traditional cart checkout process and allowing a complete checkout with minimal time and effort.
- 6) You can set or change the template name here
- 7) You can optionally add a description of this order template
- 8) The sort arrows allow you to move your items up or down in the list to set the display order
- 9) The Default Order Quantity will be populated in the Order Qty box for a selected order template
- 10) If an item allows for multiple UOMs, this allows you to select the default UOM for this item
- 11) The delete icon removes an item from your order template
- 12) This option resets all Default Order Quantities to zero.
- 13) Add Multiple allows you to add multiple items to the order template at one time
- 14) Add Item allow you to add a single item to the order template