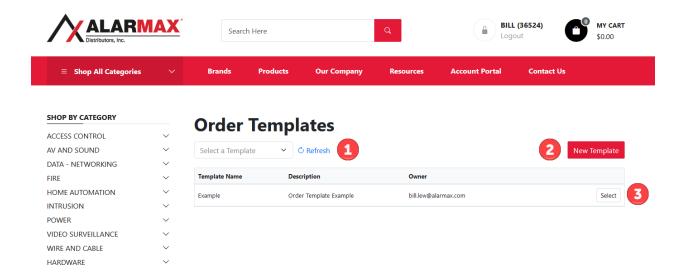

### **Main Order Template Page**

- 1) On the Order Templates page, you can jump to a template or start typing a template name in the Select a Template box to quickly access an Order Template.
- 2) You can create new Order Templates by clicking on the "New Template" button.
- 3) You can select one of your templates to use from the list using the Select button.